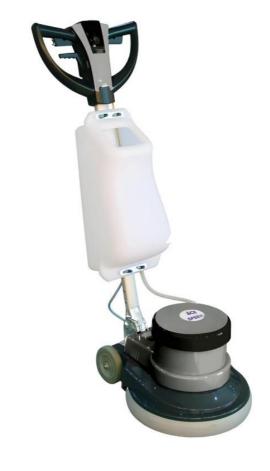

## Single Disc Floor Scrubber-SP1100

We provide complete range of scrubbing machines that enables you to improve your floor cleaning & care tasks, Floor Scrubber provides superb performance, designed especially for aggressive deep cleaning. It offers multipurpose floor applications for all types of hard floors such scrubbing, buffing, polishing, and dry foam carpet shampooing.

## Application: -

- ✓ Floor Scrubbing
- ✓ Floor Buffing
- ✓ Floor Polishing
- ✓ Carpet Shampooing

Pad holder-17"

Hard Brush-17"

Soft brush-17"

| Model:                    | SP1100        | Water tank: | 10 ltrs  | Speed:      | 154 rpm |
|---------------------------|---------------|-------------|----------|-------------|---------|
|                           |               |             |          |             |         |
| <b>Brush Motor Power:</b> | 1100w         | Voltage:    | 220~240V | Weight:     | 48Kg    |
|                           |               |             |          |             |         |
| Dimension:                | 560x450×355mm | Cable:      | 12 mtrs  | Brush Size: | 17"     |