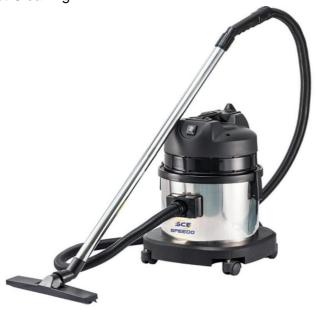

## Industrial Wet & Dry Vacuum Cleaners - SP15

**SP15** is a wet & dry Vacuum cleaner, stainless steel container capacity of 15 liters, 1000-watt powerful motor, and it has powerful suction

**Advantages:** Durable flexi-hose, washable and reusable filter, and a motor that can run without breaks over considerably longer periods.

| Model:              | SP15          | Type:           | Wet and Dry     | Size:            | 15 ltrs     |
|---------------------|---------------|-----------------|-----------------|------------------|-------------|
|                     |               |                 |                 |                  |             |
| <b>Motor Power:</b> | 1000w         | Voltage:        | 220~240V        | Mode of cooling: | Air cooling |
|                     |               |                 |                 |                  |             |
| Air flow rate:      | 48L/S         | Vacuum suction: | 210mbar/220mbar | Cable:           | 7m          |
|                     |               |                 |                 |                  |             |
| <b>Dimension:</b>   | 410*410*640mm | Net weight:     | 12.6kg          | Hose diameter:   | 36mm        |