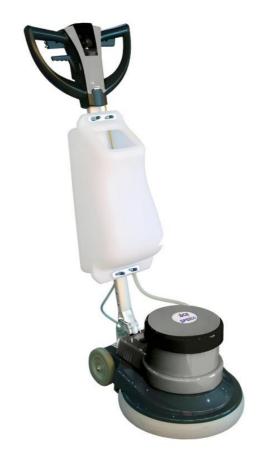

## **Single Disc Floor Scrubber-SP1500**

We provide complete range of scrubbing machines that enables you to improve your floor cleaning & care tasks, Floor Scrubber provides superb performance, designed especially for aggressive deep cleaning. It offers multipurpose floor applications for all types of hard floors such scrubbing, buffing, polishing, and dry foam carpet shampooing.

## Application: -

- √ Floor Scrubbing
- ✓ Floor Buffing
- ✓ Floor Polishing
- ✓ Carpet Shampooing

Pad holder-17"

Hard Brush-17"

Soft brush-17"

| Model:                    | SP1500        | Water tank: | 10 ltrs  | Speed:      | 154 rpm |
|---------------------------|---------------|-------------|----------|-------------|---------|
|                           |               |             |          |             |         |
| <b>Brush Motor Power:</b> | 1500w         | Voltage:    | 220~240V | Weight:     | 48Kg    |
|                           |               |             |          |             |         |
| Dimension:                | 560x450×355mm | Cable:      | 12 mtrs  | Brush Size: | 17"     |