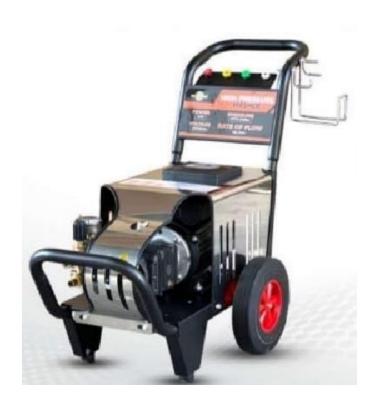

## High Pressure Cleaner – SP180

High Pressure jet machine is the perfect machine that is used at the place where we cannot use single disc machine like uneven surface, block type floor, boundary walls, parking area, Car washing swimming pool. Our machines are designed by expert

**Application :-** Floor Cleaning, Water tank Cleaning, Car and bike washing, Exterior wall cleaning.

**Accessories :- Hose Pipe, Gun Lance, Foam Generator, Nozzle.** 

| Model No | Motor<br>Power | Power | RPM  | Flow Rate | High<br>Pressure Hose | Max pressure<br>(Bar) | Weight |
|----------|----------------|-------|------|-----------|-----------------------|-----------------------|--------|
| SP180    | 4 HP           | 220v  | 1420 | 181/min   | 10 mtrs               | 181 Bar               | 33 Kgs |