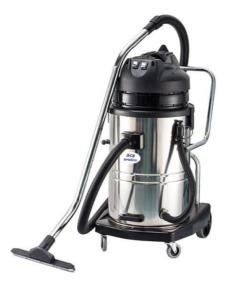

## Industrial Wet and Dry Vacuum Cleaner-SP260

**SP260** is a wet & dry Vacuum cleaner, stainless steel container capacity of 60 ltrs liters, 2000-watt powerful motor, and it has powerful suction

Advantages: Durable flexi-hose, washable and reusable filter, and a motor that can run without breaks over considerably longer periods.

| Model:         | SP260          | Type:           | Wet and Dry | Size:            | 60 ltrs     |
|----------------|----------------|-----------------|-------------|------------------|-------------|
|                |                |                 |             |                  |             |
| Motor Power:   | 2000w          | Voltage:        | 220~240V    | Mode of cooling: | Air cooling |
|                |                |                 |             |                  |             |
| Air flow rate: | 106L/S         | Vacuum suction: | 250mbar     | Cable:           | 8m          |
|                |                |                 |             |                  |             |
| Dimension:     | 630*560*1050mm | Net weight:     | 26kg        | Motors:          | 2 Nos       |