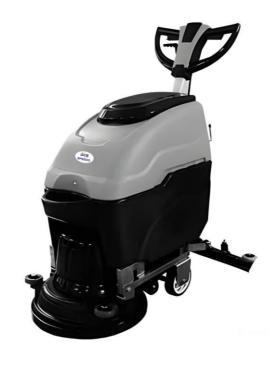

## Walk Behind Scrubber Drier-SP2832

Our Walk Behind Floor Scrubber drier provides you the best cleaning and flexibility for a larger area which is very user friendly and efficient. It comes with stainless steel chassis and a power head folding system. The machine is ideally suited for indoor cleaning from light to medium tasks such as Railway station, Warehouse, Educational Institutions, small super market and other.

**Advantages:** Comes with Handle Adjustable, can be used as per your convenient height, Man power reduction, easy to fit brush in machine, standard accessories are easily available

Note- Additional accessories available on request.

## **Accessories-** Hard brush and Pad holder

| Model:                    | SP2832         | Dirty Water tank       | 32 ltrs  | Clean Water tank | 28 ltrs  |
|---------------------------|----------------|------------------------|----------|------------------|----------|
|                           |                |                        |          |                  |          |
| <b>Brush Motor Power:</b> | 750w           | Voltage:               | 220~240V | Vacuum Motor:    | 1000W    |
|                           |                |                        |          |                  |          |
| Brush Speed:              | 148rpm         | Cleaning width:        | 455mm    | Cable:           | 18m      |
|                           |                |                        |          |                  |          |
| Dimension:                | 965X615X1020mm | Water sucker:          | 755mm    | Productivity:    | 1660m2/h |
|                           |                |                        |          |                  |          |
| <b>Brush Pressure:</b>    | 30 kg          | <b>Brush Diameter:</b> | 455mm    | Weight:          | 77Kg     |