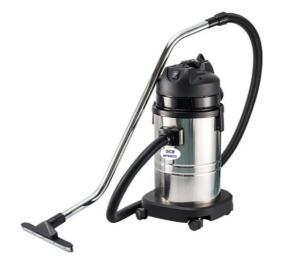

## Industrial Wet and Dry Vacuum Cleaner-SP30

**SP30** is a wet & dry Vacuum cleaner, stainless steel container capacity of 30 liters, 1000-watt powerful motor, and it has powerful suction

Advantages: Durable flexi-hose, washable and reusable filter, and a motor that can run without breaks over considerably longer periods.

| Model:         | SP30          | Type:           | Wet and Dry     | Size:            | 30 ltrs     |
|----------------|---------------|-----------------|-----------------|------------------|-------------|
|                |               |                 |                 |                  |             |
| Motor Power:   | 1000w         | Voltage:        | 220~240V        | Mode of cooling: | Air cooling |
|                |               |                 |                 |                  |             |
| Air flow rate: | 53L/S         | Vacuum suction: | 230mbar/240mbar | Cable:           | 7m          |
|                |               |                 |                 |                  |             |
| Dimension:     | 410*410*815mm | Net weight:     | 13.6kg          | Hose diameter:   | 40mm        |