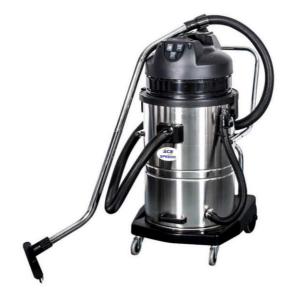

## Industrial Wet and Dry Vacuum Cleaner-SP380

**SP380** is a wet & dry Vacuum cleaner, stainless steel container capacity of 80 ltrs liters, 3000-watt powerful motor, and it has powerful suction

Advantages: Durable flexi-hose, washable and reusable filter, and a motor that can run without breaks over considerably longer periods.

| Model:         | SP380          | Type:           | Wet and Dry | Size:            | 80 ltrs     |
|----------------|----------------|-----------------|-------------|------------------|-------------|
|                |                |                 |             |                  |             |
| Motor Power:   | 3000w          | Voltage:        | 220~240V    | Mode of cooling: | Air cooling |
|                |                |                 |             |                  |             |
| Air flow rate: | 159L/S         | Vacuum suction: | 250mbar     | Cable:           | 8m          |
|                |                |                 |             |                  |             |
| Dimension:     | 640*625*1175mm | Net weight:     | 29kg        | Motors:          | 3 Nos.      |