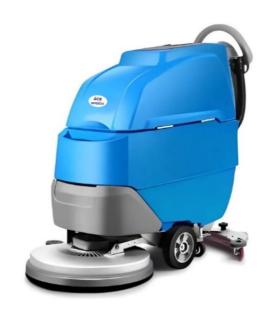

## Walk Behind Scrubber Drier-SP5056

Our Walk Behind Floor Scrubber drier provides you the best cleaning and flexibility for a larger area which is very user friendly and efficient. It comes with stainless steel chassis and a power head folding system. The machine is ideally suited for indoor cleaning from light to medium tasks such as Railway station, Warehouse, Educational Institutions, small super market and other.

**Advantages:** Comes with Handle Adjustable, can be used as per your convenient height, Man power reduction, easy to fit brush in machine, standard accessories are easily available

Note- Additional accessories available on request.

## **Accessories-** Hard brush

| Model:                    | SP5056          | <b>Dirty Water tank</b> | 56 ltrs  | Clean Water tank     | 50 ltrs  |
|---------------------------|-----------------|-------------------------|----------|----------------------|----------|
|                           |                 |                         |          |                      |          |
| <b>Brush Motor Power:</b> | 550w            | Voltage:                | 220~240V | Vacuum Motor:        | 550W     |
|                           |                 |                         |          |                      |          |
| Brush Speed:              | 180rpm          | Cleaning width:         | 530mm    | Cable:               | 20m      |
|                           |                 |                         |          |                      |          |
| Dimension:                | 1290x590x1070mm | Water sucker:           | 780mm    | <b>Productivity:</b> | 2100m2/h |
|                           |                 |                         |          |                      |          |
| <b>Brush Pressure:</b>    | 30 kg           | <b>Brush Diameter:</b>  | 530mm    | Weight:              | 90Kg     |