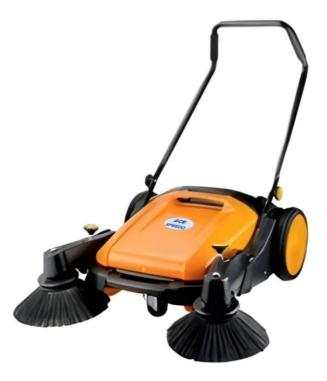

## Manual Sweeper-SP55

This machine is better than manual sweeping on road or outdoor area. It is 10 times faster than our conventional method of sweeping. Speedo Walk behind manual sweeper machine saves or time and Labor cost. This machine comes with the brush pressure adjustment knob enables the optimum adaptation of the brushes to all floor conditions and types of dirt. The newly designed split-half brooms ensure easy replacement and cleaning of the brush and bristles

| Model:      | SP55    | Hopper Tank | 55 ltrs | Productivity    | 4200m2/h |
|-------------|---------|-------------|---------|-----------------|----------|
|             |         |             |         |                 |          |
| Side Brush: | 2 Nos   | Body Type:  | Plastic | Weight:         | 21Kg     |
|             |         |             |         |                 |          |
| Side Brush: | 350X2mm | Main brush  | 480mm   | Cleaning Width: | 1000mm   |