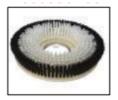

## **Application:** -

- ✓ Floor Scrubbing
- ✓ Floor Buffing
- ✓ Floor Polishing
- ✓ Carpet Shampooing

Pad holder-13"

Hard Brush-13"

Soft brush-13"

| Model:                    | SP700          | Water tank: | 10 ltrs  | Speed:      | 175 rpm |
|---------------------------|----------------|-------------|----------|-------------|---------|
|                           |                |             |          |             |         |
| <b>Brush Motor Power:</b> | 750w           | Voltage:    | 220~240V | Weight:     | 27.5Kg  |
|                           |                |             |          |             |         |
| Dimension:                | 375x126x1133mm | Cable:      | 12 mtrs  | Brush Size: | 13″     |