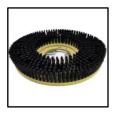

## **Application:** -

- ✓ Floor Scrubbing
- ✓ Floor Buffing
- ✓ Floor Polishing
- ✓ Carpet Shampooing

Pad holder-13"

Hard Brush-13"

Soft brush-13"

| Model:                    | SP700          | Water tank: | 10 ltrs  | Speed:      | 175 rpm |
|---------------------------|----------------|-------------|----------|-------------|---------|
|                           |                |             |          |             |         |
| <b>Brush Motor Power:</b> | 750w           | Voltage:    | 220~240V | Weight:     | 27.5Kg  |
|                           |                |             |          |             |         |
| Dimension:                | 375x126x1133mm | Cable:      | 12 mtrs  | Brush Size: | 13″     |