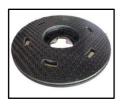

## **Application:** -

- ✓ Floor Scrubbing
- ✓ Floor Buffing
- ✓ Floor Polishing
- ✓ Carpet Shampooing

Pad holder-13"

Hard Brush-13"

Soft brush-13"

| Model:                    | SP700          | Water tank: | 10 ltrs  | Speed:      | 175 rpm |
|---------------------------|----------------|-------------|----------|-------------|---------|
|                           |                |             |          |             |         |
| <b>Brush Motor Power:</b> | 750w           | Voltage:    | 220~240V | Weight:     | 27.5Kg  |
|                           |                |             |          |             |         |
| Dimension:                | 375x126x1133mm | Cable:      | 12 mtrs  | Brush Size: | 13″     |