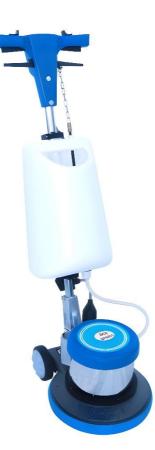

## Single Disc Floor Scrubber-SP700

We provide complete range of scrubbing machines that enables you to improve your floor cleaning & care tasks, Floor Scrubber provides superb performance, designed especially for aggressive deep cleaning. It offers multipurpose floor applications for all types of hard floors such scrubbing, buffing, polishing, and dry foam carpet shampooing.

## **Application:** -

- ✓ Floor Scrubbing
- ✓ Floor Buffing
- ✓ Floor Polishing
- ✓ Carpet Shampooing

Pad holder-13"

Hard Brush-13"

Soft brush-13"

| Model:                    | SP700          | Water tank: | 10 ltrs  | Speed:      | 175 rpm |
|---------------------------|----------------|-------------|----------|-------------|---------|
|                           |                |             |          |             |         |
| <b>Brush Motor Power:</b> | 750w           | Voltage:    | 220~240V | Weight:     | 27.5Kg  |
|                           |                |             |          |             |         |
| Dimension:                | 375x126x1133mm | Cable:      | 12 mtrs  | Brush Size: | 13″     |